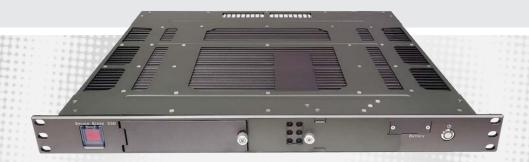

# VANGUARD™-SLIM Short-depth mobile servers

## VANGUARD'''-SLIM

The VANGUARD™-SLIM is a versatile platform that various server application requirements from compute-heavy to high-storage density applications. Its short depth design saves valuable space without sacrificing quality.