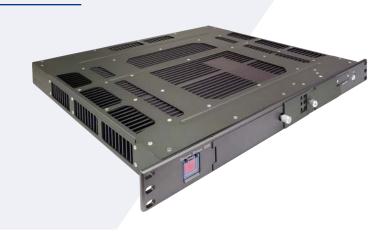

# VANGUARD™-SLIM Short-depth mobile servers

## VANGUARD'''-SLIM

The VANGUARD™-SLIM is a versatile platform that various server application requirements from compute-heavy to high-storage density applications. Its short depth design saves valuable space without sacrificing quality.